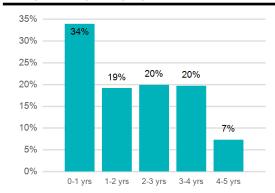

3371 | www.meederpublicfunds.com

#### **PORTFOLIO SUMMARY**

As of February 29, 2024



| MONTHLY RECONCILIATION      |              | Р |
|-----------------------------|--------------|---|
| Beginning Book Value        | 4,437,780.69 | Ρ |
| Contributions               |              | Ρ |
| Withdrawals                 |              | V |
| Prior Month Management Fees | (380.37)     |   |
| Prior Month Custodian Fees  | (36.15)      |   |
| Realized Gains/Losses       | 2,343.75     |   |
| Gross Interest Earnings     | 5,283.37     |   |
| Ending Book Value           | 4,444,991.29 |   |

# Portfolio CHARACTERISTICS Portfolio Yield to Maturity 2.49% Portfolio Effective Duration 1.77 yrs Weighted Average Maturity 1.89 yrs



#### **SECTOR ALLOCATION**



#### **MATURITY DISTRIBUTION**



#### **CREDIT QUALITY**



#### PROJECTED INCOME SCHEDULE



| CUSIP     | SECURITY DESCRIPTION                                      | Mar 2024 | Apr 2024 | May 2024 | Jun 2024 | Jul 2024 | Aug 2024 | Sep 2024 | Oct 2024 | Nov 2024 | Dec 2024 | Jan 2025 | Feb 2025 |
|-----------|-----------------------------------------------------------|----------|----------|----------|----------|----------|----------|----------|----------|----------|----------|----------|----------|
| 066519QK8 | BankUnited, FSB 0.650% 03/05/2026                         | 203      |          |          | 205      |          |          | 205      |          |          | 203      |          |          |
| 14042RME8 | Capital One, National<br>Association 2.150%<br>07/17/2024 |          |          |          |          | 4