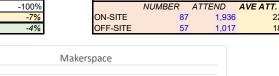

|          | NUMBER | Α  | TTEND | AVE ATT. |
|----------|--------|----|-------|----------|
| ON-SITE  |        | 87 | 1,919 | 22       |
| OFF-SITE |        | 62 | 1,251 | 20       |