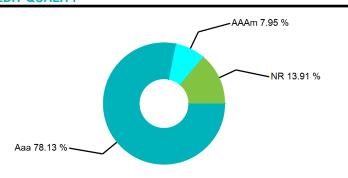

s.com

#### **PORTFOLIO SUMMARY**

As of February 29, 2024



| MONTHLY RECONCILIATION      |              | Р |
|-----------------------------|--------------|---|
| Beginning Book Value        | 4,437,780.69 | Ρ |
| Contributions               |              | Ρ |
| Withdrawals                 |              | V |
| Prior Month Management Fees | (380.37)     |   |
| Prior Month Custodian Fees  | (36.15)      |   |
| Realized Gains/Losses       | 2,343.75     |   |
| Gross Interest Earnings     | 5,283.37     |   |
| Ending Book Value           | 4,444,991.29 |   |

# Portfolio CHARACTERISTICS Portfolio Yield to Maturity 2.49% Portfolio Effective Duration 1.77 yrs Weighted Average Maturity 1.89 yrs



#### **SECTOR ALLOCATION**



#### **MATURITY DISTRIBUTION**



#### **CREDIT QUALITY**



#### PROJECTED INCOME SCHEDULE



| CUSIP     | SECURITY DESCRIPTION                                      | Mar 2024 | Apr 2024 | May 2024 | Jun 2024 | Jul 2024 | Aug 2024 | Sep 2024 | Oct 2024 | Nov 2024 | Dec 2024 | Jan 2025 | Feb 2025 |
|-----------|-----------------------------------------------------------|----------|----------|----------|----------|----------|----------|----------|----------|----------|----------|----------|----------|
| 066519QK8 | BankUnited, FSB 0.650% 03/05/2026                         | 203      |          |          | 205      |          |          | 205      |          |          | 203      |          |          |
| 14042RME8 | Capital One, National<br>Association 2.150%<br>07/17/2024 |          |          |          |          | 4,187    |          |