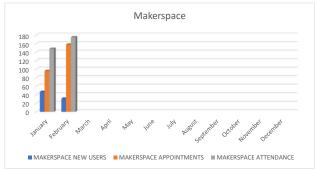

|               | MAKERSPACE |              |            |  |  |  |
|---------------|------------|--------------|------------|--|--|--|
|               | NEW USERS  | APPOINTMENTS | ATTENDANCE |  |  |  |
| January       | 47         | 96           | 148        |  |  |  |
| February      |            |              |            |  |  |  |
| March         |            |              |            |  |  |  |
| April         |            |              |            |  |  |  |
| May           |            |              |            |  |  |  |
| June          |            |              |            |  |  |  |
| July          |            |              |            |  |  |  |
| August        |            |              |            |  |  |  |
| September     |            |              |            |  |  |  |
| October       |            |              |            |  |  |  |
| November      |            |              |            |  |  |  |
| December      |            |              |            |  |  |  |
| ANN'L TTL     | 47         | 96           | 148        |  |  |  |
| AVE Visits/MO | 47         | 96           | 148        |  |  |  |

## MAKERSPACE

| /EAR   | CURRENT YR | NEW USERS | APPOINTMENTS | 5 |
|--------|------------|-----------|--------------|---|
| 24,786 | 26,779     | 31        | 158          | 3 |