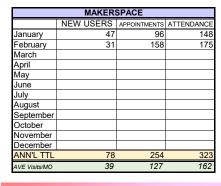

|               | MAKERSPACE |              |            |  |  |  |
|---------------|------------|--------------|------------|--|--|--|
|               | NEW USERS  | APPOINTMENTS | ATTENDANCE |  |  |  |
| January       | 47         | 96           | 148        |  |  |  |
| February      |            |              |            |  |  |  |
| March         |            |              |            |  |  |  |
| April         |            |              |            |  |  |  |
| May           |            |              |            |  |  |  |
| June          |            |              |            |  |  |  |
| July          |            |              |            |  |  |  |
| August        |            |              |            |  |  |  |
| September     |            |              |            |  |  |  |
| October       |            |              |            |  |  |  |
| November      |            |              |            |  |  |  |
| December      |            |              |            |  |  |  |
| ANN'L TTL     | 47         | 96           | 148        |  |  |  |
| AVE Visits/MO | 47         | 96           | 148        |  |  |  |

## MAKERSPACE

| /EAR   | CURRENT YR | NEW USERS | APPOINTMENTS | 5 |
|--------|------------|-----------|--------------|---|
| 24,786 | 26,779     | 31        | 158          | 3 |