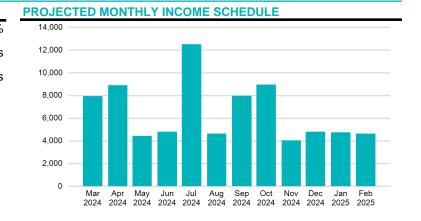

ng, Michigan | Long Beach, California | Austin, Texas | 866-633-3371 | www.meederpublicfunds.com

#### **PORTFOLIO SUMMARY**

As of February 29, 2024



| MONTHLY RECONCILIATION      |              | Р |
|-----------------------------|--------------|---|
| Beginning Book Value        | 4,437,780.69 | Ρ |
| Contributions               |              | Ρ |
| Withdrawals                 |              | V |
| Prior Month Management Fees | (380.37)     |   |
| Prior Month Custodian Fees  | (36.15)      |   |
| Realized Gains/Losses       | 2,343.75     |   |
| Gross Interest Earnings     | 5,283.37     |   |
| Ending Book Value           | 4,444,991.29 |   |

# Portfolio CHARACTERISTICS Portfolio Yield to Maturity 2.49% Portfolio Effective Duration 1.77 yrs Weighted Average Maturity 1.89 yrs



#### **SECTOR ALLOCATION**



#### **MATURITY DISTRIBUTION**



#### **CREDIT QUALITY**



#### PROJECTED INCOME SCHEDULE



| CUSIP     | SECURITY DESCRIPTION                                      | Mar 2024 | Apr 2024 | May 2024 | Jun 2024 | Jul 2024 | Aug 2024 | Sep 2024 | Oct 2024 | Nov 2024 | Dec 2024 | Jan 2025 | Feb 2025 |
|-----------|-----------------------------------------------------------|----------|----------|----------|----------|----------|----------|----------|----------|----------|----------|----------|----------|
| 066519QK8 | BankUnited, FSB 0.650% 03/05/2026                         | 203      |          |          | 205      |          |          | 205      |          |          | 203      |          |          |
| 14042RME8 | Capital One, National<br>Association 2.15