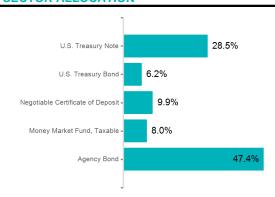

ifornia | Austin, Texas | 866-633-3371 | www.meederpublicfunds.com

#### **PORTFOLIO SUMMARY**

As of February 29, 2024



| MONTHLY RECONCILIATION      |              | Р |
|-----------------------------|--------------|---|
| Beginning Book Value        | 4,437,780.69 | Ρ |
| Contributions               |              | Ρ |
| Withdrawals                 |              | V |
| Prior Month Management Fees | (380.37)     |   |
| Prior Month Custodian Fees  | (36.15)      |   |
| Realized Gains/Losses       | 2,343.75     |   |
| Gross Interest Earnings     | 5,283.37     |   |
| Ending Book Value           | 4,444,991.29 |   |

# Portfolio CHARACTERISTICS Portfolio Yield to Maturity 2.49% Portfolio Effective Duration 1.77 yrs Weighted Average Maturity 1.89 yrs



#### **SECTOR ALLOCATION**



#### **MATURITY DISTRIBUTION**



#### **CREDIT QUALITY**



#### PROJECTED INCOME SCHEDULE



| CUSIP     | SECURITY DESCRIPTION                                      | Mar 2024 | Apr 2024 | May 2024 | Jun 2024 | Jul 2024 | Aug 2024 | Sep 2024 | Oct 2024 | Nov 2024 | Dec 2024 | Jan 2025 | Feb 2025 |
|-----------|-----------------------------------------------------------|----------|----------|----------|----------|----------|----------|----------|----------|----------|----------|----------|----------|
| 066519QK8 | BankUnited, FSB 0.650% 03/05/2026                         | 203      |          |          | 205      |          |          | 205      |          |          | 203      |          |          |
| 14042RME8 | Capital One, National<br>Association 2.150%<br>07/17/2024 |          |