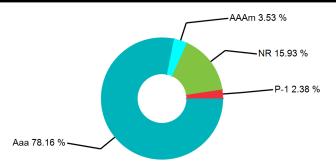

.60)     |                              |          | 6,000                             |
| Prior Month Custodian Fees  | (35.14)      |                              |          | 4.000                             |
| Realized Gains/Losses       | 397.00       |                              |          | 2,000                             |
| Purchased Interest          | (364.76)     |                              |          | 2,000                             |
| Gross Interest Earnings     | 3,122.18     |                              |          | 0                                 |
| Ending Book Value           | 4,393,605.03 |                              |          |                                   |

#### SECTOR ALLOCATION



#### **MATURITY DISTRIBUTION**



#### **CREDIT QUALITY**



# Westlake Porter Public Library Operating Account **PROJECTED INCOME SCHEDULE**



| CUSIP     | SECURITY DESCRIPTION                                              | Jul 2023 | Aug 2023 | Sep 2023 | Oct 2023 | Nov 2023 | Dec 2023 | Jan 2024 | Feb 2024 | Mar 2024 | Apr 2024 | May 2024 | Jun 2024 |
|-----------|-------------------------------------------------------------------|----------|----------|----------|----------|----------|----------|----------|----------|----------|----------|----------|----------|
| 066519QK8 | BankUnited, FSB 0.650% 03/05/2026                                 |          |          | 205      |          |          | 203      |          |          | 203      |          |          | 205      |
| 14042RME8 | Capital One, National<br>Association 2.150%<br>07/17/2024