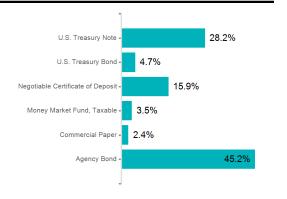

|
| Prior Month Management Fees | (381.60)     |                              |          | 6,000                             |
| Prior Month Custodian Fees  | (35.14)      |                              |          | 4.000                             |
| Realized Gains/Losses       | 397.00       |                              |          | 2,000                             |
| Purchased Interest          | (364.76)     |                              |          | 2,000                             |
| Gross Interest Earnings     | 3,122.18     |                              |          | 0                                 |
| Ending Book Value           | 4,393,605.03 |                              |          |                                   |

#### SECTOR ALLOCATION



#### **MATURITY DISTRIBUTION**



#### **CREDIT QUALITY**



# Westlake Porter Public Library Operating Account **PROJECTED INCOME SCHEDULE**



| CUSIP     | SECURITY DESCRIPTION                                              | Jul 2023 | Aug 2023 | Sep 2023 | Oct 2023 | Nov 2023 | Dec 2023 | Jan 2024 | Feb 2024 | Mar 2024 | Apr 2024 | May 2024 | Jun 2024 |
|-----------|-------------------------------------------------------------------|----------|----------|----------|----------|----------|----------|----------|----------|----------|----------|----------|----------|
| 066519QK8 | BankUnited, FSB 0.650% 03/05/2026                                 |          |          | 205      |          |          | 203      |          |          | 203      |          |          | 205      |
| 14042RME8