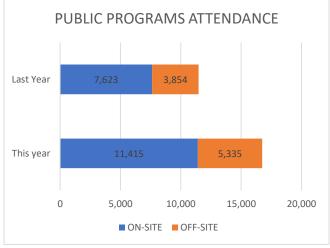

| PUBLIC PROGRAMS |        |    |       |          |  |  |
|-----------------|--------|----|-------|----------|--|--|
|                 | NUMBER | A7 | TEND  | AVE ATT. |  |  |
| ON-SITE         |        | 88 | 1,949 | 22       |  |  |
| OFF-SITE        |        | 8  | 167   | 21       |  |  |

## Programming

|          | LAS      | LAST YEAR  |          | NT YEAR    |
|----------|----------|------------|----------|------------|
|          | PROGRAMS | ATTENDANCE | PROGRAMS | ATTENDANCE |
| ADULT    | 188      | 2,867      | 232      | 4,203      |
| YA       | 73       | 586        | 57       | 921        |
| CHILDREN | 380      | 8,024      | 497      | 11,626     |
|          | 641      | 11,477     | 786      | 16,750     |
|          |          |            | Outroach |            |