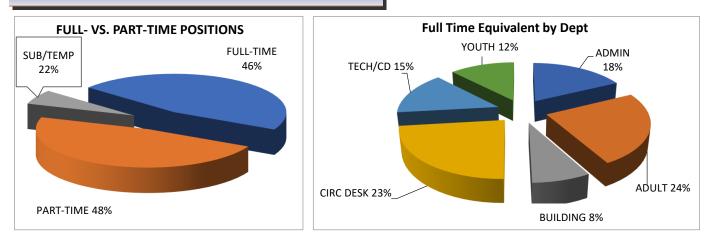

| PAYROLL SUMMARY      |           |
|----------------------|-----------|
| PAYROLLS THIS MONTH: | 3         |
| TOTAL PAID HOURS     | 14,297.25 |
| FTE (INCL. SUB HRS)  | 59.57     |