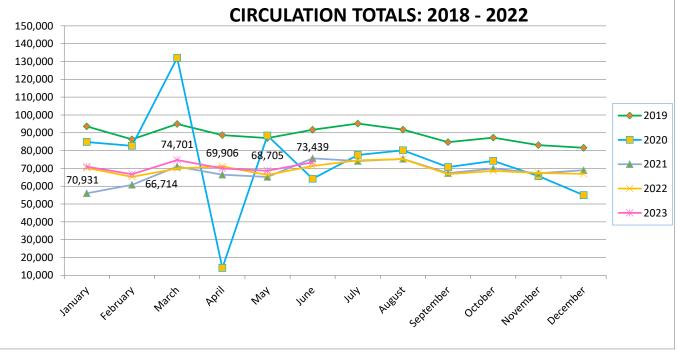

#### Payroll Sumr Top Programs Personnel I. INFORMATION AND MATERIALS TRANSACTIONS

|             | 2019      | 2020    | 2021    | 2022    | 2023    | %INC/DEC |
|-------------|-----------|---------|---------|---------|---------|----------|
| January     | 93,535    | 84,831  | 56,030  | 70,245  | 70,931  | 1%       |
| February    | 86,270    | 82,628  | 60,747  | 65,239  | 66,714  | 2%       |
| March       | 94,915    | 132,033 | 71,034  | 69,915  | 74,701  | 7%       |
| April       | 88,640    | 14,077  | 66,482  | 71,134  | 69,906  | -2%      |
| May         | 87,017    | 88,410  | 65,203  | 66,320  | 68,705  | 4%       |
| June        | 91,687    | 64,178  | 75,635  | 71,367  | 73,439  | 3%       |
| July        | 95,176    | 77,533  | 74,130  | 74,532  |         |          |
| August      | 91,751    | 80,131  | 75,280  | 75,223  |         |          |
| September   | 84,735    | 70,697  | 67,307  | 66,792  |         |          |
| October     | 87,234    | 74,216  | 69,976  | 68,636  |         |          |
| November    | 83,056    | 65,662  | 67,226  | 67,403  |         |          |
| December    | 81,575    | 54,981  | 68,969  | 66,910  |         |          |
| ANN'L TTL   | 1,065,591 | 889,377 | 818,019 | 833,716 | 424,396 | 2%       |
| AVE CIRC/MO | 88,799    | 74,115  | 68,168  | 69,476  | 70,733  | 2%       |

|               | Monthly Visits 2019 to Present |         |         |         |         |          |  |  |  |
|---------------|--------------------------------|---------|---------|---------|---------|----------|--|--|--|
|               | 2019                           | 2020    | 2021    | 2022    | 2023    | %INC/DEC |  |  |  |
| January       | 24,201                         | 29,551  | 10,052  | 17,886  | 22,903  | 28%      |  |  |  |
| February      | 20,779                         | 29,374  | 11,816  | 16,773  | 20,945  | 25%      |  |  |  |
| March         | 22,798                         | 13,218  | 14,237  | 20,687  | 24,327  | 18%      |  |  |  |
| April         | 29,498                         | 0       | 12,949  | 19,530  | 20,694  | 6%       |  |  |  |
| May           | 29,809                         | 4,350   | 13,745  | 19,694  | 22,738  | 15%      |  |  |  |
| June          | 29,082                         | 10,419  | 17,452  | 22,054  | 23,355  | 6%       |  |  |  |
| July          | 31,222                         | 15,330  | 19,448  | 22,002  |         |          |  |  |  |
| August        | 28,093                         | 15,287  | 19,168  | 21,829  |         |          |  |  |  |
| September     | 27,566                         | 12,218  | 17,726  | 20,062  |         |          |  |  |  |
| October       | 30,464                         | 13,994  | 19,959  | 21,776  |         |          |  |  |  |
| November      | 27,695                         | 10,387  | 17,707  | 20,025  |         |          |  |  |  |
| December      | 25,214                         | 7,744   | 19,045  | 18,952  |         |          |  |  |  |
| ANN'L TTL     | 326,420                        | 161,872 | 193,304 | 241,270 | 134,962 | 16%      |  |  |  |
| AVE Visits/MO | 27,202                         | 13,489  | 16,109  | 20,106  | 22,494  | 12%      |  |  |  |