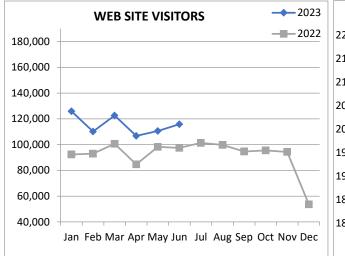

Twitter Impressions are any time a Twitter user sees one of your tweets in their feed.

| WESTLAKE<br>Porter Public Library | Page<br>Views | Sessions | Users  | New<br>Visitors | Return<br>Visitors |
|-----------------------------------|---------------|----------|--------|-----------------|--------------------|
| Jan                               | 46,135        | 27,578   | 13,333 | 41.9%           | 58.1%              |
| Feb                               | 40,343        | 23,838   | 11,439 | 40.6%           | 59.4%              |
| Mar                               | 45,074        | 27,190   | 12,662 | 39.8%           | 60.2%              |
| Apr                               | 38,220        | 23,129   | 10,795 | 39.3%           | 60.7%              |
| May                               | 42,515        | 25,470   | 12,186 | 40.9%           | 59.1%              |
| Jun                               | 43,998        | 26,462   | 13,024 | 42.4%           | 57.6%              |
| Jul                               |               |          |        |                 |                    |
| Aug                               |               |          |        |                 |                    |
| Sep                               |               |          |        |                 |                    |
| Oct                               |               |          |        |                 |                    |
| Nov                               |               |          |        |                 |                    |
| Dec                               |               |          |        |                 |                    |

#### Website Stats for June:

- Number of sessions: 26,462
- Number of users: 13,024
- Average session: 1:46