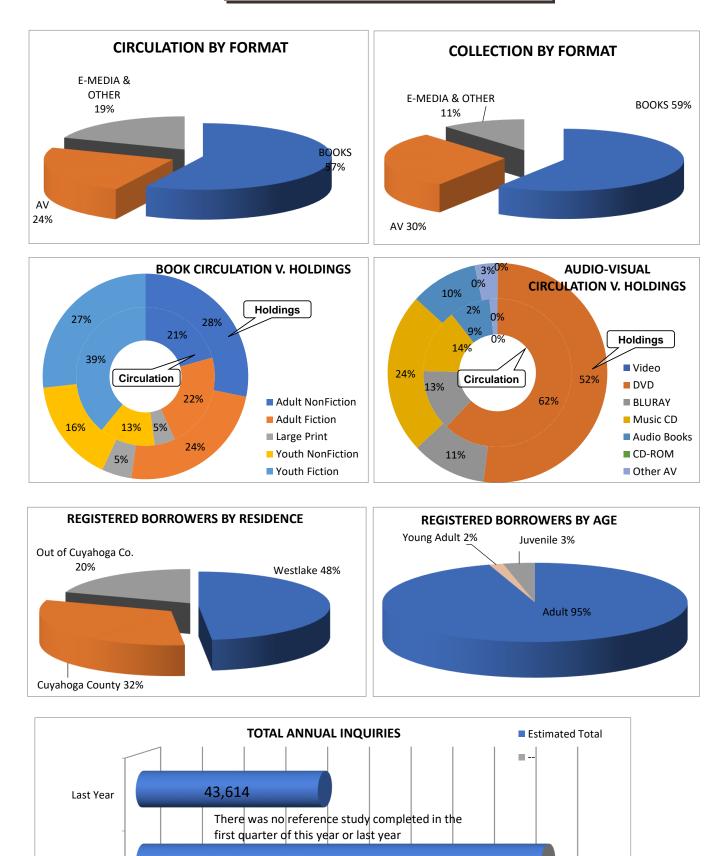

|                            | CULATION                        | ADULT           | YA             | JUV             | TOTAL        | LAST YR  | %INC/DEC       |                                          |
|----------------------------|---------------------------------|-----------------|----------------|-----------------|--------------|----------|----------------|------------------------------------------|
| BOOKS                      | FICTION                         | ADUL 1<br>9,985 | 1,758          | 15,629          | 27,372       | 27,123   | %INC/DEC<br>1% |                                          |
| 500K3                      | NONFIC                          | 9,965           | 1,750          | 4,927           | 12,977       |          | 3%             |                                          |
|                            |                                 |                 | 1//            | 4,927           |              | 12,550   |                |                                          |
|                            | LG PRINT                        | 1,969           |                |                 | 1,969        | 2,043    | -4%            |                                          |
| A\/                        | WORLD LANGUAGES                 | 43<br>19,870    | 1,935          | 61<br>20,617    | 104          | 44 740   | 2%             |                                          |
| AV                         | SUBTTL                          |                 | 1,935          |                 | 42,422       | 41,716   |                |                                          |
|                            | BLURAY                          | 1,490           |                | 297             | 1,787        | 1,890    | -5%            |                                          |
|                            | BLURAY 4K                       | 53              |                | 10              | 63           | 65       | -3%            |                                          |
|                            | BOOK CD                         | 760             | 3              | 69              | 832          | 887      | -6%            |                                          |
|                            | DVD                             | 6,636           |                | 2,038           | 8,674        | 9,749    | -11%           |                                          |
|                            | DVD/CD-ROM                      |                 |                |                 |              | 3        | -100%          |                                          |
|                            | LAUNCHPAD                       |                 |                | 114             | 114          | 101      | 13%            |                                          |
|                            | LAUNCHPAD View                  |                 |                | 7               | 7            | 15       | -53%           |                                          |
|                            | MUSIC CD                        | 2,037           |                | 114             | 2,151        | 2,035    | 6%             |                                          |
|                            | PLAY/VIEW                       | -               |                | 16              | 16           | 31       | -48%           |                                          |
|                            | PLAYAWAY                        | 315             | 3              | 153             | 471          | 556      | -15%           |                                          |
|                            | ROKU                            | 9               |                |                 | 9            | 4        | 125%           |                                          |
|                            | VIDEO GAMES                     | 421             |                | 1,330           | 1,751        | 1,620    | 8%             |                                          |
|                            | OTHER                           |                 |                | 278             | 278          | 247      | 13%            |                                          |
|                            | SUBTTL                          | 11,721          | 6              | 4,426           | 16,153       | 17,203   | -6%            |                                          |
| ELECTRONIC                 |                                 | 59              |                |                 | 59           | 27       | 119%           |                                          |
|                            | Flipster                        | 266             |                |                 | 266          | 325      | -18%           |                                          |
|                            | Great Courses                   |                 |                |                 |              |          |                |                                          |
|                            | HOOPLA/Comics                   | 180             |                |                 | 180          | 165      | 9%             |                                          |
|                            | HOOPLA/eAudio                   | 1,405           |                |                 | 1,405        | 1,280    | 10%            |                                          |
|                            | HOOPLA/Bingepass                | 1,400           |                |                 | 1,400        | 13       | 15%            |                                          |
|                            | HOOPLA/eBooks                   | 752             |                |                 | 752          | 808      | -7%            |                                          |
|                            | HOOPLA/Flex                     | 732             |                |                 | 72           |          | -7 78          |                                          |
|                            | HOOPLA/Music                    | 246             |                |                 | 246          | 218      | 13%            |                                          |
|                            | HOOPLA/MUSIC<br>HOOPLA/MOVIE/TV | 587             |                |                 | 587          | 595      | -1%            |                                          |
|                            | IndieFlix                       | 2               |                |                 | 2            | 293      | -170           |                                          |
|                            | KANOPY                          | 496             |                |                 | 496          | 462      | 7%             |                                          |
|                            | OVD/DAB                         | 2,329           | 210            | <br>196         | 2,735        | 1,970    | 39%            |                                          |
|                            |                                 |                 |                |                 |              |          |                |                                          |
|                            | OVD/EBOOK                       | 3,742           | 365            | 473             | 4,580        | 3,255    | 41%            |                                          |
|                            | OVD/Magazines                   | 489             |                |                 | 489          | 215      | 127%           |                                          |
|                            | Press Reader                    | 286             |                |                 | 286          | 220      | 30%            |                                          |
|                            | QELLO                           | 4               |                |                 | 4            | 1        | 300%           |                                          |
|                            |                                 |                 |                |                 |              |          |                |                                          |
|                            | OUDTT                           |                 |                |                 |              |          |                |                                          |
|                            | SUBTTL                          | 10,930          | 575            | 669             | 12,174       | 9,554    | 27%            |                                          |
| NON-TRADITIONAL            |                                 | 4               |                | 4               | 8            | 9        | -11%           |                                          |
|                            | GAMES                           | 34              |                | 171             | 205          | 218      | -6%            |                                          |
|                            | EQUIPMENT                       | 36              |                |                 | 36           | 30       | 20%            |                                          |
|                            |                                 | 74              | 0              | 175             | 249          | 257      | 0%             |                                          |
| OTHER                      | PER                             | 1,213           | 4              | 122             | 1,339        | 1,534    | -13%           |                                          |
|                            | LAPTOPS                         | 72              |                |                 | 72           | 54       | 33%            |                                          |
|                            | WiFi Hotspots                   | 68              |                |                 | 68           | 70       | -3%            |                                          |
|                            | EQUIPMT                         | 7               |                | 1               | 8            | 3        | 167%           |                                          |
|                            | OTHER                           |                 |                |                 |              |          |                |                                          |
|                            | SUBTTL                          | 1,360           | 4              | 123             | 1,487        | 1,661    | -10%           |                                          |
| ILL                        | SRCHOHIO                        | 813             |                |                 | 813          | 814      | 0%             |                                          |
|                            | ILL                             | 122             |                |                 | 122          | 82       | 49%            |                                          |
|                            | CPL LANG                        |                 |                |                 |              |          |                |                                          |
|                            | SUBTTL                          | 935             | 0              | 0               | 935          | 896      | 4%             |                                          |
| Quarantine                 |                                 | 933             | 0              | 0               | 933          | 030      |                | Unaccounted is high because of the       |
| UNACCOU                    |                                 | 0               | 0              | 0               | 19           | 80       | 0%             |                                          |
| TOTAL                      |                                 | 44,890          | 2,520          | 26.010          | 73,439       | 71,367   | 3%             | we are filtering to get granular stats f |
|                            |                                 | 44,090          | 2,520          | 20,010          | 24.875       |          |                | five different angles.                   |
| SELF CHECK                 |                                 | Cire            |                |                 | 24,875       | 24,226   | 3%             | Some transactions are missing exa        |
|                            | Percentage of Total             |                 |                |                 |              |          |                | data and then the report rejects the     |
| JELF CHECK                 | Percentage of Bldg              |                 |                |                 | alfah a a'   |          |                | and they become unaccounted.             |
| 0.00                       | *Unaccounted is                 | nigh due to a   | reconiiguratio | IIII SIKSI OF S | encheck numb | ers      |                |                                          |
| URCULAT                    | ION DETAIL                      |                 |                |                 |              |          |                |                                          |
|                            | DATE                            | CIRC            | HRS OPEN       | CIRC/HR         |              | Highest: | Tu             | esday, June 20                           |
| HIGHEST                    | June 20                         | 2,922           | 12             | 244             |              |          |                |                                          |
| LOWEST                     | June 18                         | 796             | 4              | 199             | ←───↓        | Lowest:  | Sı             | Inday, June 18                           |
| BUSIEST                    | June 11                         | 1,518           | 4              | 380             | ←            |          |                |                                          |
|                            | CIRCULATION TOT                 |                 | 24,875         |                 |              | Busiest: | Si             | Inday, June 11                           |
|                            | K-INS THIS MONTH                |                 |                |                 | 4            | 240/001  | 01             |                                          |
| TOTAL UHEU                 | NUNTH:                          | -               | 35,482         |                 |              |          |                |                                          |
|                            |                                 |                 |                |                 |              |          | Services       | 447                                      |
|                            | H/OH LINK                       |                 |                |                 |              |          | Passports      | 117                                      |
|                            |                                 | 007             |                |                 |              |          | Photos         | 146                                      |
| Borrowing (<br>Lending (To |                                 | 987<br>1,270    |                |                 |              | I.       | 10105          | 140                                      |

<u>Visitors</u> <u>Mtg Rms</u>

| CURRENT COLLECTION SIZE BY FORMAT |         |         |  |  |  |
|-----------------------------------|---------|---------|--|--|--|
|                                   | ITEMS   | % TOTAL |  |  |  |
| BOOKS                             | 108,590 | 59.29%  |  |  |  |
| AV                                | 54,361  | 29.68%  |  |  |  |
| ELECTRONIC                        | 19,600  | 10.70%  |  |  |  |
| OTHER                             | 586     | 0.32%   |  |  |  |
| TOTAL                             | 183,137 |         |  |  |  |

| REGISTRATIONS |                 |              |       |        |          |  |  |  |
|---------------|-----------------|--------------|-------|--------|----------|--|--|--|
|               | ADULT           | YA           | JUV   | TOTAL  | % OF TTL |  |  |  |
| DEPT'L        | 180             | 0            | 0     | 180    | 1%       |  |  |  |
| WESTLAKE      | 10,370          | 427          | 1,313 | 12,110 | 48%      |  |  |  |
| CUY. CO.      | 7,633           | 136          | 225   | 7,994  | 32%      |  |  |  |
| OUT OF CO.    | 4,699           | 75           | 166   | 4,940  | 20%      |  |  |  |
| TOTAL         | 22,882          | 638          | 1,704 | 25,224 | <b>~</b> |  |  |  |
| % OF TTL      | 91%             | 3%           | 7%    |        |          |  |  |  |
| REGISTRA      | TIONS ADDED T   | HIS MONTH :  | -     |        | 296      |  |  |  |
| REGISTRA      | TIONS THIS YR V | /S. LAST YR. |       |        |          |  |  |  |
| Prev Year     | 22,336          | 666          | 1,324 | 24,326 |          |  |  |  |
| % INC/DEC     | 2%              | -4%          | 29%   | 4%     |          |  |  |  |

| % OF CIRC |       |     |     |           |             |  |
|-----------|-------|-----|-----|-----------|-------------|--|
| BluRay    | BOOKS | CDs | DVD | MAGAZINES | VIDEO GAMES |  |
| 2%        | 58%   | 3%  | 12% | 2%        | 2%          |  |

|           | BOOKS | BluRay | DVD | CDs | MAGAZINES | VIDEO GAMES |
|-----------|-------|--------|-----|-----|-----------|-------------|
| % OF CIRC | 56%   | 0%     | 13% | 3%  | 2%        | 2%          |