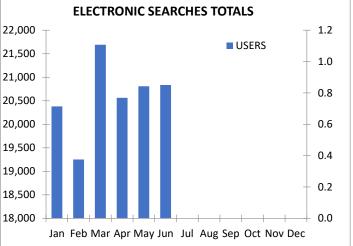

| ELECTRONIC USAGE: SUMMARY TABLE |        |          |  |  |  |
|---------------------------------|--------|----------|--|--|--|
| USERS HOURS                     |        |          |  |  |  |
| ON-SITE                         | 10,627 | 19,013.1 |  |  |  |
| REMOTE                          | 10,209 | 0.0      |  |  |  |
| TOTAL 20,836 19,013.1           |        |          |  |  |  |