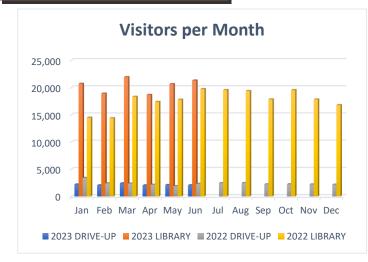

#### II. PROGRAMS & SERVICES

| TOTAL VIS    | TOTAL VISITORS THIS MONTH   |        |      |  |  |  |  |
|--------------|-----------------------------|--------|------|--|--|--|--|
|              | THIS YEAR LAST YEAR INC/DEC |        |      |  |  |  |  |
| LIBRARY      | 21,304                      | 19,732 | 8%   |  |  |  |  |
| ARTFEST DOOR | 0                           | 0      |      |  |  |  |  |
| DRIVE-UP     | 2,051                       | 2,322  | -12% |  |  |  |  |
| TOTAL        | 23.355                      | 22.054 | 6%   |  |  |  |  |

|               | Monthly Visits 2019 to Present |         |         |         |         |          |  |  |  |
|---------------|--------------------------------|---------|---------|---------|---------|----------|--|--|--|
|               | 2019                           | 2020    | 2021    | 2022    | 2023    | %INC/DEC |  |  |  |
| January       | 24,201                         | 29,551  | 10,052  | 17,886  | 22,903  | 28%      |  |  |  |
| February      | 20,779                         | 29,374  | 11,816  | 16,773  | 20,945  | 25%      |  |  |  |
| March         | 22,798                         | 13,218  | 14,237  | 20,687  | 24,327  | 18%      |  |  |  |
| April         | 29,498                         | 0       | 12,949  | 19,530  | 20,694  | 6%       |  |  |  |
| May           | 29,809                         | 4,350   | 13,745  | 19,694  | 22,738  | 15%      |  |  |  |
| June          | 29,082                         | 10,419  | 17,452  | 22,054  | 23,355  | 6%       |  |  |  |
| July          | 31,222                         | 15,330  | 19,448  | 22,002  |         |          |  |  |  |
| August        | 28,093                         | 15,287  | 19,168  | 21,829  |         |          |  |  |  |
| September     | 27,566                         | 12,218  | 17,726  | 20,062  |         |          |  |  |  |
| October       | 30,464                         | 13,994  | 19,959  | 21,776  |         |          |  |  |  |
| November      | 27,695                         | 10,387  | 17,707  | 20,025  |         |          |  |  |  |
| December      | 25,214                         | 7,744   | 19,045  | 18,952  |         |          |  |  |  |
| ANN'L TTL     | 326,420                        | 161,872 | 193,304 | 241,270 | 134,962 | 16%      |  |  |  |
| AVE Visits/MO | 27,202                         | 13,489  | 16,109  | 20,106  | 22,494  | 12%      |  |  |  |