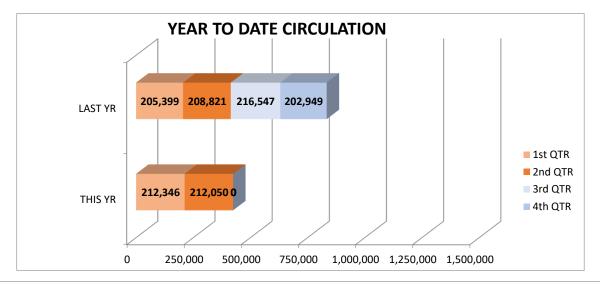

## Second Quarter 2023

Year to Date Circulation

|               | LAST YEAR | CURRENT YR | % CHANGE |
|---------------|-----------|------------|----------|
|               |           |            |          |
| First Quarter | 414,220   | 424,396    | 2%       |
| E-Resources   | 59,791    | 71,425     | 19%      |