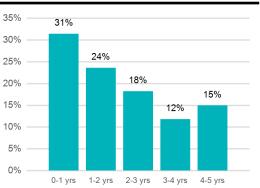

onth Management Fees | (381.60)     |                              |          | 6,000                             |
| Prior Month Custodian Fees  | (35.14)      |                              |          | 4.000                             |
| Realized Gains/Losses       | 397.00       |                              |          | 2,000                             |
| Purchased Interest          | (364.76)     |                              |          | 2,000                             |
| Gross Interest Earnings     | 3,122.18     |                              |          | 0                                 |
| Ending Book Value           | 4,393,605.03 |                              |          |                                   |

#### SECTOR ALLOCATION



#### **MATURITY DISTRIBUTION**



#### **CREDIT QUALITY**



# Westlake Porter Public Library Operating Account **PROJECTED INCOME SCHEDULE**



| CUSIP     | SECURITY DESCRIPTION                                              | Jul 2023 | Aug 2023 | Sep 2023 | Oct 2023 | Nov 2023 | Dec 2023 | Jan 2024 | Feb 2024 | Mar 2024 | Apr 2024 | May 2024 | Jun 2024 |
|-----------|-------------------------------------------------------------------|----------|----------|----------|----------|----------|----------|----------|----------|----------|----------|----------|----------|
| 066519QK8 | BankUnited, FSB 0.650% 03/05/2026                                 |          |          | 205      |          |          | 203      |          |          | 203      |          |          | 205      |
| 14042RME8 | Capital One, National<br>Associ