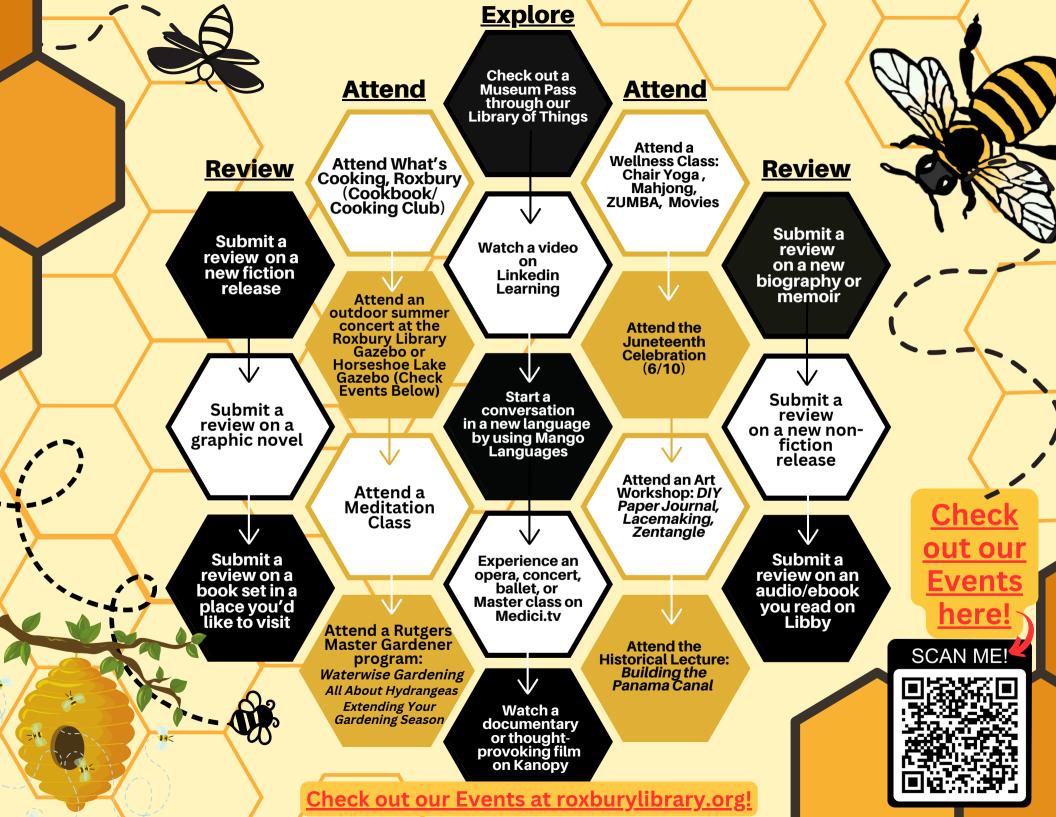

## ADULT SUMMER READING

## To Play:

LEARN4LIFE

- From 6/1 to 8/31, mark each activity you complete on our honeycomb game board. Submit your completed entry by 8/31/23
- For every five activities you complete, you will receive one entry into the raffle
- Complete ALL activities, and you will be entered into the raffle four times
- Raffle prizes include baskets of books & \$10 Dunkin giftcards
- If you don't want to use the game board, design your own! On a piece of paper (or email to karen.cerreta@roxburylibrary.org), list five reading-based activities you completed this summer, provide your contact information and return it to Roxbury Public Library by 8/31.

LEARN4LIFE is sponsored by:

Friends of the

**CLIBRARY** 