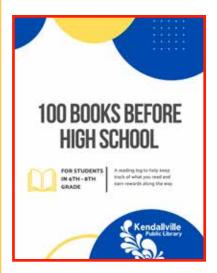

# **High School!**

Middle School students can get started now building for their future! The 100 Books Before High School program is available for students in grades 6-8. It was created because reading is essential...it is a great way to build a solid foundation for everything else that you do. Believe it or not, the more you read, the more likely you will be to succeed in high school,

in college, and into adulthood.

This program is an easy way to keep track of all the books you are reading in class and on your own. There aren't any rules for what you can and can't read, but you should try to read at your level. There isn't a rush. This program is meant to take years to complete...not months. So take your time!

Students can pick up their booklet at the Kendallville Public Library at any time. As a bonus, for every 10 books you read, you can pick out a reward.

Plus, don't forget about our 200 Books Before Middle School program, open to upper elementary students in third grade and up.