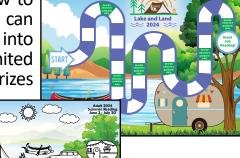

## June 3 to July 20

Enjoy Summer with the Kendallville Public Library by participating in our Summer Adventure Reading Challenge -Lake and Land! Beginning June 3, youth and adults may stop by either library branch to pick up their Summer Reading materials. Adults will get a bookmark to track their minutes read or programs attended and once completed, return it to the library to pick up your KPL or LB water bottle! All participants will be awarded a prize for their first completed bookmark. Every completed bookmark counts as an entry for one of our grand prizes - so complete multiple bookmarks to increase your chances of winning! Adults have the chance to win a bike, Zoo Bucks or kayak.

Youth will be given a board game to complete. These can be

picked up at either library branch where you can also learn how to complete the game. Youth can earn up to six prizes and enter into the grand prize drawings unlimited times. Some of our grand prizes

are a Tonie Box, Gesture Sensing Stunt Car, a Drone and more!