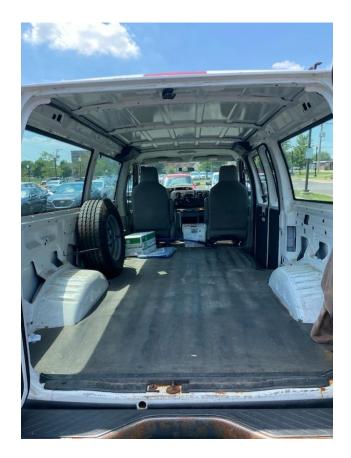

rearward visibility?
- A: The Outreach Van interior specifications include cloth seats, the scuff plate kit, D-pillar assist handles, bulkhead with lockable door, cargo tie-downs, full rear compartment lighting, and heavy-duty cargo flooring. For full specifications on both vehicles please visit <a href="https://www.aurorapubliclibrary.org/RFP-RFQ-5227">https://www.aurorapubliclibrary.org/RFP-RFQ-5227</a>.
- Q: We need pictures of the four sides of the exterior and interior shots as well with detail pics of any significant damage etc.
- A: 2010 Dodge Grand Caravan



Mini B driver side



Mini B passenger side



Mini B back



Mini B interior





Mini B side



Courier Van Driver Side



Courier Van Front



Courier Van Passenger Side



Courier Van Back



**Courier Van Interior**