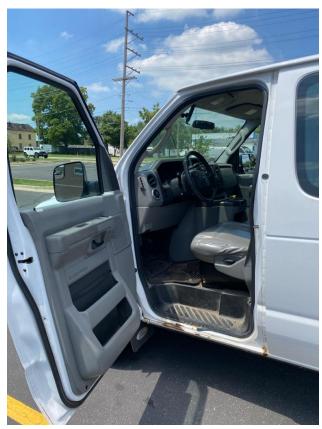

rward visibility?
- A: The Outreach Van interior specifications include cloth seats, the scuff plate kit, D-pillar assist handles, bulkhead with lockable door, cargo tie-downs, full rear compartment lighting, and heavy-duty cargo flooring. For full specifications on both vehicles please visit <a href="https://www.aurorapubliclibrary.org/RFP-RFQ-5227">https://www.aurorapubliclibrary.org/RFP-RFQ-5227</a>.
- Q: We need pictures of the four sides of the exterior and interior shots as well with detail pics of any significant damage etc.
- A: 2010 Dodge Grand Caravan



Mini B driver side



Mini B passenger side



Mini B back



Mini B interior





Mini B side



Courier Van Driver Side



Courier Van Front



Courier Van Passenger Side



Courier Van Back



**Courier Van Interior**