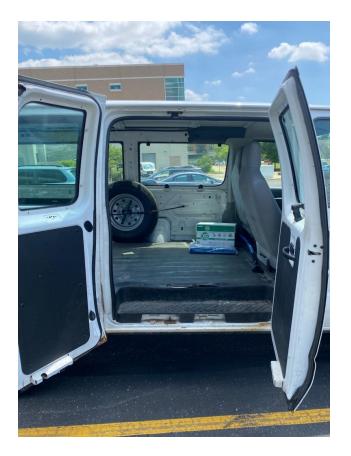

earward visibility?
- A: The Outreach Van interior specifications include cloth seats, the scuff plate kit, D-pillar assist handles, bulkhead with lockable door, cargo tie-downs, full rear compartment lighting, and heavy-duty cargo flooring. For full specifications on both vehicles please visit <a href="https://www.aurorapubliclibrary.org/RFP-RFQ-5227">https://www.aurorapubliclibrary.org/RFP-RFQ-5227</a>.
- Q: We need pictures of the four sides of the exterior and interior shots as well with detail pics of any significant damage etc.
- A: 2010 Dodge Grand Caravan



Mini B driver side



Mini B passenger side



Mini B back



Mini B interior





Mini B side



Courier Van Driver Side



Courier Van Front



Courier Van Passenger Side



Courier Van Back



**Courier Van Interior**