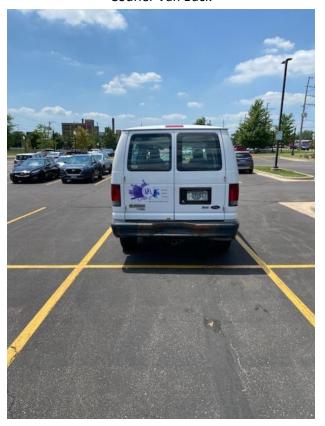

nd bulkhead (or partition) with rearward visibility?
- A: The Outreach Van interior specifications include cloth seats, the scuff plate kit, D-pillar assist handles, bulkhead with lockable door, cargo tie-downs, full rear compartment lighting, and heavy-duty cargo flooring. For full specifications on both vehicles please visit <a href="https://www.aurorapubliclibrary.org/RFP-RFQ-5227">https://www.aurorapubliclibrary.org/RFP-RFQ-5227</a>.
- Q: We need pictures of the four sides of the exterior and interior shots as well with detail pics of any significant damage etc.
- A: 2010 Dodge Grand Caravan



Mini B driver side



Mini B passenger side



Mini B back



Mini B interior





Mini B side



Courier Van Driver Side



Courier Van Front



Courier Van Passenger Side



Courier Van Back



**Courier Van Interior**