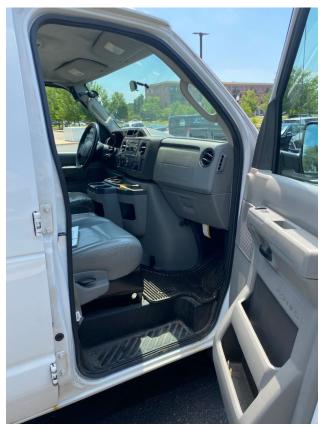

th rearward visibility?
- A: The Outreach Van interior specifications include cloth seats, the scuff plate kit, D-pillar assist handles, bulkhead with lockable door, cargo tie-downs, full rear compartment lighting, and heavy-duty cargo flooring. For full specifications on both vehicles please visit <a href="https://www.aurorapubliclibrary.org/RFP-RFQ-5227">https://www.aurorapubliclibrary.org/RFP-RFQ-5227</a>.
- Q: We need pictures of the four sides of the exterior and interior shots as well with detail pics of any significant damage etc.
- A: 2010 Dodge Grand Caravan



Mini B driver side



Mini B passenger side



Mini B back



Mini B interior





Mini B side



Courier Van Driver Side



Courier Van Front



Courier Van Passenger Side



Courier Van Back



**Courier Van Interior**