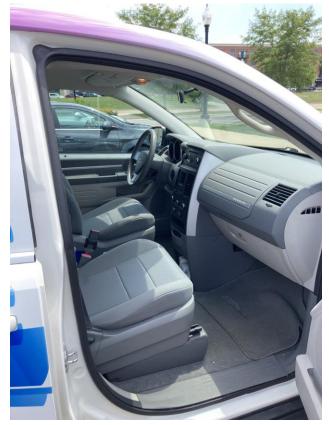

## Model 1 Commercial Vehicles

- Q: Confirm that the only interior upfit would include cargo area flooring, and bulkhead (or partition) with rearward visibility?
- A: The Outreach Van interior specifications include cloth seats, the scuff plate kit, D-pillar assist handles, bulkhead with lockable door, cargo tie-downs, full rear compartment lighting, and heavy-duty cargo flooring. For full specifications on both vehicles please visit <a href="https://www.aurorapubliclibrary.org/RFP-RFQ-5227">https://www.aurorapubliclibrary.org/RFP-RFQ-5227</a>.
- Q: We need pictures of the four sides of the exterior and interior shots as well with detail pics of any significant damage etc.
- A: 2010 Dodge Grand Caravan

Mini B driver side

Mini B passenger side

Mini B back

Mini B interior

Mini B side

Courier Van Driver Side

Courier Van Front

Courier Van Passenger Side