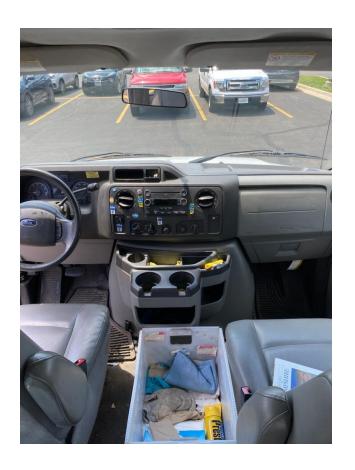

ard visibility?
- A: The Outreach Van interior specifications include cloth seats, the scuff plate kit, D-pillar assist handles, bulkhead with lockable door, cargo tie-downs, full rear compartment lighting, and heavy-duty cargo flooring. For full specifications on both vehicles please visit <a href="https://www.aurorapubliclibrary.org/RFP-RFQ-5227">https://www.aurorapubliclibrary.org/RFP-RFQ-5227</a>.
- Q: We need pictures of the four sides of the exterior and interior shots as well with detail pics of any significant damage etc.
- A: 2010 Dodge Grand Caravan



Mini B driver side



Mini B passenger side



Mini B back



Mini B interior





Mini B side



Courier Van Driver Side



Courier Van Front



Courier Van Passenger Side



Courier Van Back



**Courier Van Interior**