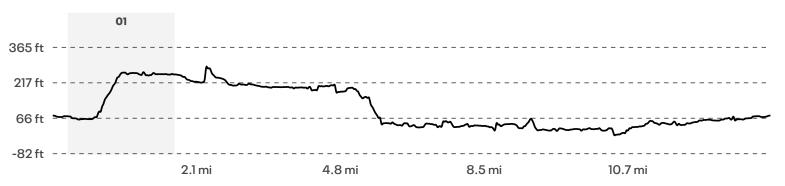

## **TOUR D'ALEXANDRIA 2023**

**12.90 mi**Distance **420 ft**Elevation Gain

Activity Type

**Notes** 

| DISTANCE (MI) | DIRECTION                                                                         |
|---------------|-----------------------------------------------------------------------------------|
| 0.00          | Head northwest toward N Pickett St                                                |
| 0.11          | Turn right onto N Pickett St                                                      |
| 0.21          | Turn right onto Charles Beatley Bridge                                            |
| 0.22          | Turn left to stay on Charles Beatley Bridge                                       |
| 0.26          | Slight left onto Holmes Run Trail                                                 |
| 0.32          | Turn right toward Holmes Run Pkwy                                                 |
| 0.33          | Turn left onto Holmes Run Pkwy                                                    |
| 0.33          | Head west on Holmes Run Pkwy toward N Pegram St                                   |
| 0.42          | Turn right onto N Pegram St                                                       |
| 0.62          | Head north on N Pegram St toward Richenbacher AveDestination will be on the right |
| 1.29          | Head southeast on N Pegram St toward N Pickett St                                 |
| 1.39          | Turn left onto N Pickett StDestination will be on the left                        |
| 1.45          | Head northeast on N Pickett St toward Lasalle Ave                                 |
| 1.54          | Turn left onto Seminary RdDestination will be on the right                        |
| 1.56          | Head northwest on Seminary Rd                                                     |
| 1.69          | Turn right onto Library Ln                                                        |
| 1.72          | Turn right                                                                        |
| 1.73          | Turn leftDestination will be on the left                                          |
| 1.75          | Head southwest toward Library Ln                                                  |
| 1.77          | Turn right toward Library Ln                                                      |
| 1.77          | Turn right onto Library Ln                                                        |
| 1.79          | Turn left                                                                         |
| 1.82          | Head west toward Kenmore Ave                                                      |
| 1.86          | Turn right onto Kenmore Ave                                                       |
| 1.88          | Head north on Kenmore Ave toward N Van Dorn St                                    |