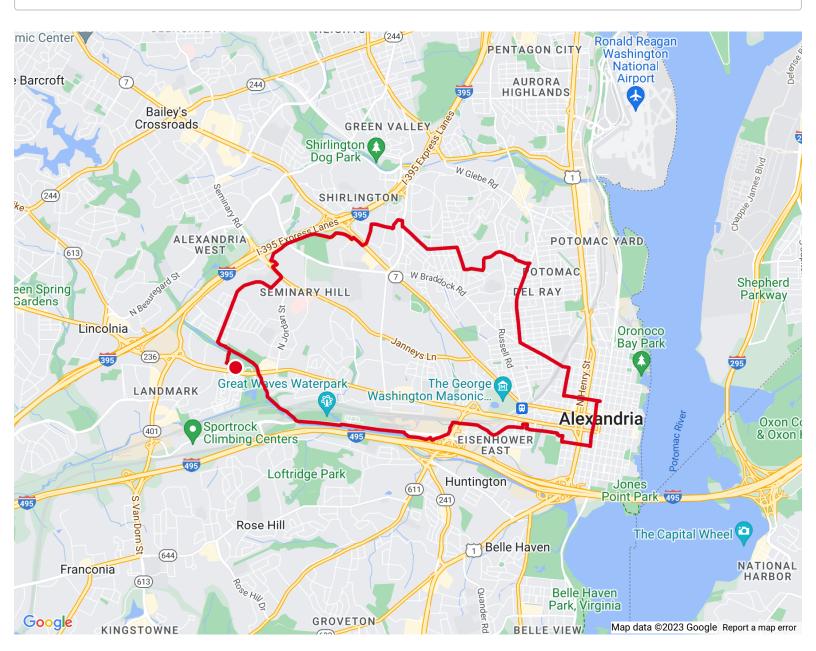

## **TOUR D'ALEXANDRIA 2023**

**12.90 mi**Distance **420 ft**Elevation Gain

Activity Type

**Notes** 

| DISTANCE (MI) | DIRECTION                                                                         |
|---------------|-----------------------------------------------------------------------------------|
| 0.00          | Head northwest toward N Pickett St                                                |
| 0.11          | Turn right onto N Pickett St                                                      |
| 0.21          | Turn right onto Charles Beatley Bridge                                            |
| 0.22          | Turn left to stay on Charles Beatley Bridge                                       |
| 0.26          | Slight left onto Holmes Run Trail                                                 |
| 0.32          | Turn right toward Holmes Run Pkwy                                                 |
| 0.33          | Turn left onto Holmes Run Pkwy                                                    |
| 0.33          | Head west on Holmes Run Pkwy toward N Pegram St                                   |
| 0.42          | Turn right onto N Pegram St                                                       |
| 0.62          | Head north on N Pegram St toward Richenbacher AveDestination will be on the right |
| 1.29          | Head southeast on N Pegram St toward N Pickett St                                 |
| 1.39          | Turn left onto N Pickett StDestination will be on the left                        |
| 1.45          | Head northeast on N Pickett St toward Lasalle Ave                                 |
| 1.54          | Turn left onto Seminary RdDestination will be on the right                        |
| 1.56          | Head northwest on Seminary Rd                                                     |
| 1.69          | Turn right onto Library Ln                                                        |
| 1.72          | Turn right                                                                        |
| 1.73          | Turn leftDestination will be on the left                                          |
| 1.75          | Head southwest toward Library Ln                                                  |
| 1.77          | Turn right toward Library Ln                                                      |
| 1.77          | Turn right onto Library Ln                                                        |
| 1.79          | Turn left                                                                         |
| 1.82          | Head west toward Kenmore Ave                                                      |
| 1.86          | Turn right onto Kenmore Ave                                                       |
| 1.88          | Head north on Kenmore Ave toward N Van Dorn St                                    |